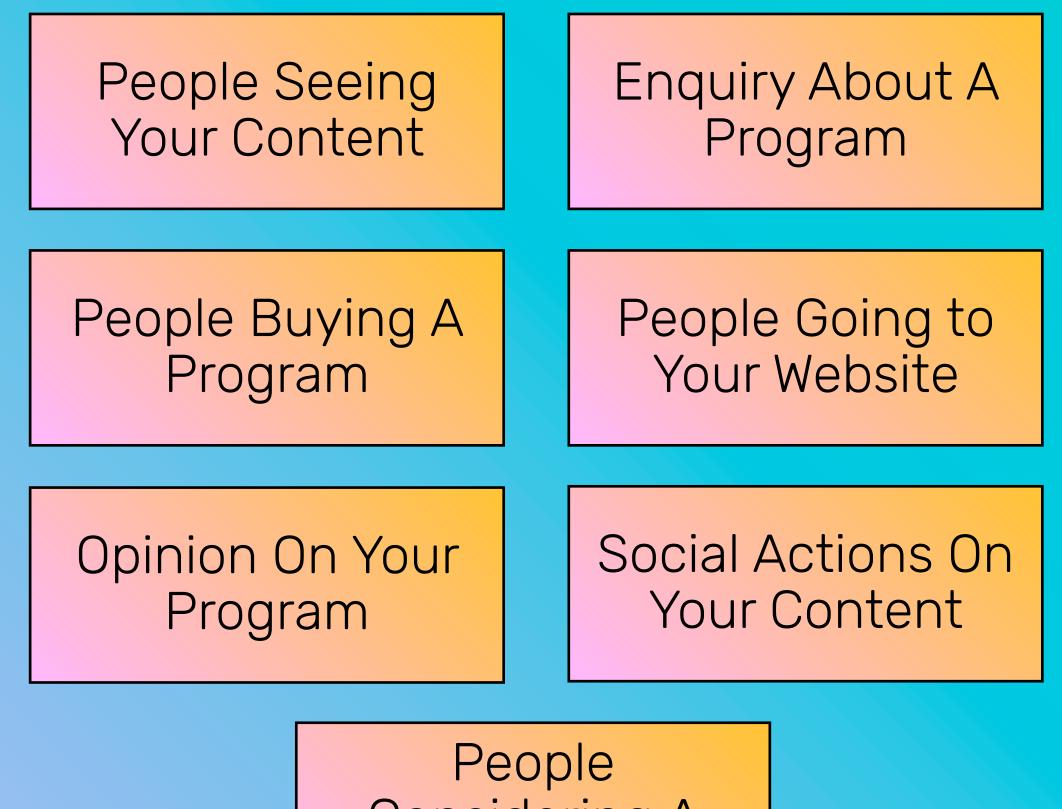

#### Order these highest to Lowest?

Considering A Program

People Considering A Program

Social Actions On Your Content

**Opinion On Your Program** 

People Going to Your Website

Enquiry About A Program

People Buying A Program

# MARKETING

People Considering A Program

Social Actions On Your Content

**Opinion On Your Program** 

People Going to Your Website

Enquiry About A Program

People Buying A Program